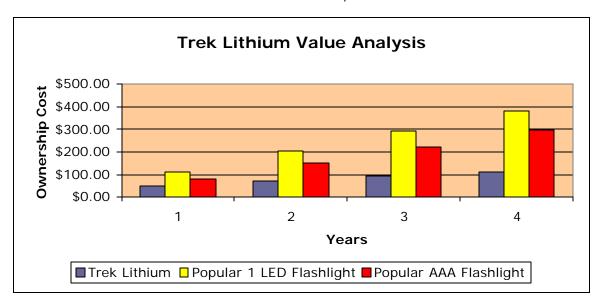

## Trek Lithium Value Analysis

Trek Lithium

MSRP: \$29.95

Battery Life: 200+ hours Batteries: 1 3.6V Lithium Lamp Life: 10,000+ hours

**Annual Operating Cost** 

**Total: \$20.50**Batteries: \$20.50

**Ownership Cost** 

One Year: \$50.45 Two Years: \$70.95 Three Years: \$91.45 Four Years: \$111.95 Popular 1 LED Flashlight

MSRP: \$21.95 Battery Life: 20 hours Batteries: 3 AAAA Alkaline

Lamp Life: 10,000+ hours

Annual Operating Cost

**Total: \$89.82**Batteries: \$89.82

**Ownership Cost** 

One Year: \$111.77 Two Years: \$201.59 Three Years: \$291.41 Four Years: \$381.23 Popular AAA Flashlight

MSRP: \$9.34

Battery Life: 5 hours Batteries: 1 AAA Alkaline Bulb Life: 20 hours

**Annual Operating Cost** 

**Total: \$71.53**Batteries: \$51.69
Bulbs: \$19.84

Ownership Cost

One Year: \$80.87 Two Years: \$152.40 Three Years: \$223.93 Four Years: \$295.46

Based on 7 hours of use per week