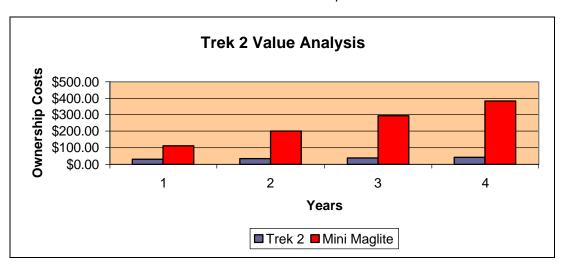

## Trek 2 Value Analysis

Trek 2

MSRP: \$26.95

Battery Life: 200+ hours Batteries: 3 AA Alkaline Lamp Life: 10,000+ hours

**Annual Operating Cost** 

**Total: \$3.93**Batteries: \$3.93

Ownership Cost

One Year: \$30.88 Two Years: \$34.81 Three Years: \$38.74 Four Years: \$42.67 Mini Maglite®

MSRP: \$14.92

Battery Life: 6 hours Batteries: 2 AA Alkaline Bulb Life: 20 hours

**Annual Operating Cost** 

**Total: \$71.53**Batteries: \$51.69
Bulbs: \$19.84

**Ownership Cost** 

One Year: \$80.87 Two Years: \$152.40 Three Years: \$223.93 Four Years: \$295.46

Based on 7 hours of use per week

Maglite® is a registered trademark of Mag Instruments, Inc.

###