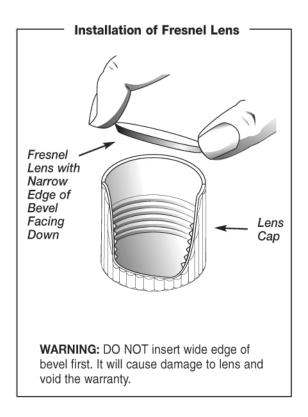

## Fresnel Lens Installation

Fresnel lens narrows beam of light by 35-40% and increases distance of beam.

## To Install Fresnel Lens:

Remove clear lens cap from flashlight and place it on a clean, dry, level surface with open end up. With clean, dry hands, carefully remove Fresnel lens from plastic bag, handling by the edges only. With NARROW SIDE of beveled edge facing DOWN, set the lens inside the clear lens cap. Cover the lens with the plastic bag and gently push straight down with your thumb. The lens should be flush with inner side of the lens cap. Then reinstall lens cap onto flashlight.